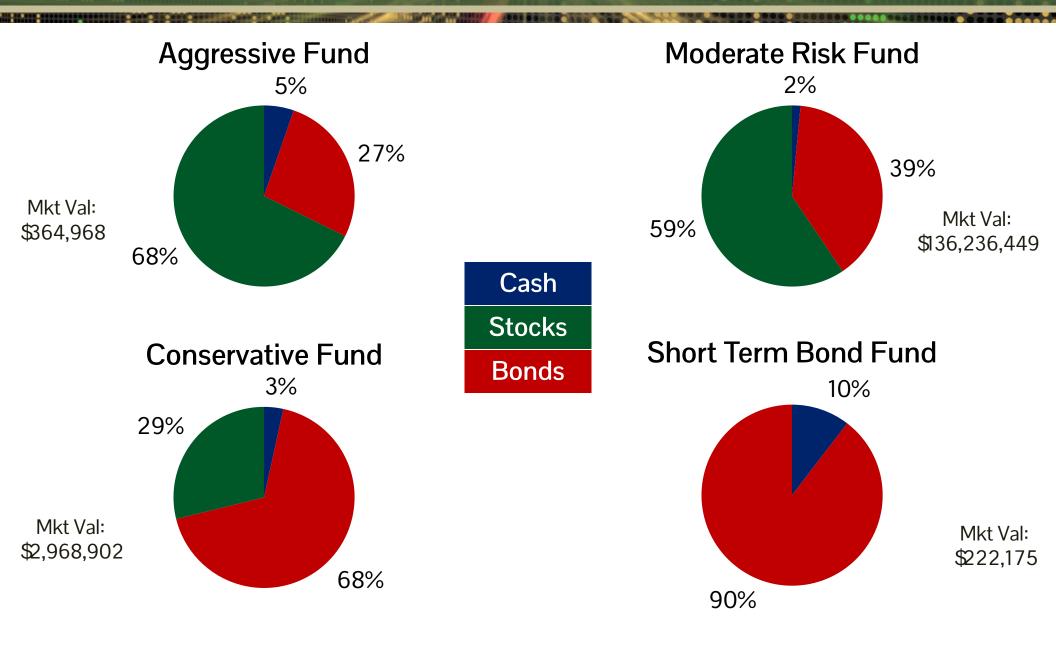

## SOUTH CAROLINA STATE FIREFIGHTERS ASSOCIATION

Asset Allocation as of 12/31/24

Investment Fund balances and asset allocation percentages are provided by CCM Investment Advisers, LLC. CCM Investment Advisers, LLC is a Registered Investment Adviser registered with the U.S. Securities and Exchange Commission (CRD# 105743). Any type of investing involves risk of loss and there are no guarantees that the strategies described on this website or any of the associated literature may be successful. The opinions and information contained in this report are for informational purposes only and are not meant to be predictors of future results. Such opinions and information do not constitute an offer or solicitation to provide investment advisory services. Such an offer can only be made in states where CCM Investment Advisers is registered.