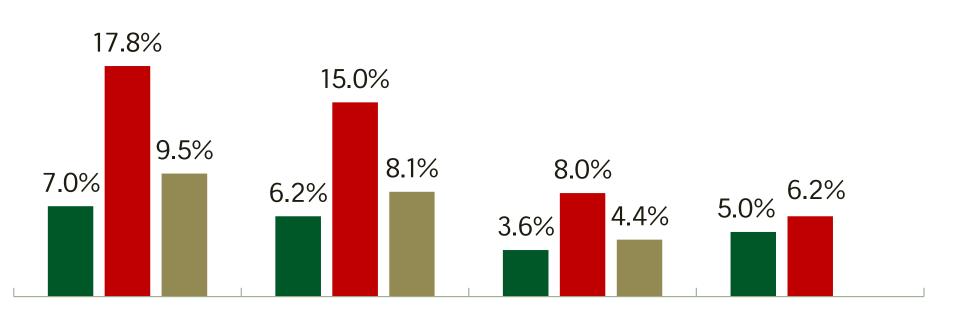

## SOUTH CAROLINA STATE FIREFIGHTERS ASSOCIATION Performance Thru 12/31/24

Aggressive Fund Moderate Risk Fund Conservative Fund Short Term Bond \*

- Trailing 6 Months
- Trailing 12 Months
- Compounded Annual Return since Inception

Returns are net of all expenses including investment management fees, administrative fees and legal fees. CCM Investment Advisers assumed management of the portfolios 7/1/16. Return since inception includes performance of investments made by the previous manager, but which could not be completely liquidated until 4/19/18. \* Inception to date returns not available due to lack of data from prior TPA Investment Returns are calculated and provided by Toledano and Associates for the period 7/1/16 – 12/31/23 and by Milliman beginning 1/1/2024. Toledano & Associates and Milliman are Third Party Administrators for the South Carolina State Firefighters Association Retirement Plan. Toledano and Associates and Milliman are solely and exclusively responsible for any information contained herein relating to their services or plan administration.